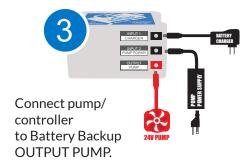

### 1 PUMP - 1 BATTERY BACKUP

Run one 24V DC pump off one IceCap Battery Backup for continuous operation up to 35 hours after the loss of power.\*