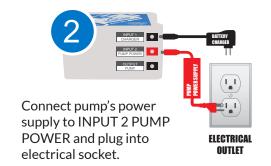

240V 50/60Hz | Output: 27V 600MA Main Unit DC: Output: 24V x 2.5A max | Input: 27V 1A max

Fuse: 250V 10A 5x20mm fast blow

Size and weight: 5.75in x 5in x 3.125in (WxLxH), 3.85lbs

#### **OPERATION & MAINTENANCE**

The battery backup should be maintained around 70° F to keep it in optimal condition. The life of the battery will also depend on the number of discharges that the unit has been cycled through. Every time the unit is cycled, the life of the battery and its capacity is reduced.

\* Actual hours may vary due to operating conditions, pump draw and battery cycle times

# **BASIC SETUP**

### 1 PUMP - 1 BATTERY BACKUP

Run one 24V DC pump off one IceCap Battery Backup for continuous operation up to 35 hours after the loss of power.\*



# **Need help...Visit** coralvue.com/support





# **SETUP SCENARIOS**

# Link Cable 200 PINE Y Cable 200 PINE Y Cable 200 PINE Y Cable

# Two Pumps -One Battery Backup

You may run two 24V DC pumps off one Battery Backup using the provided cables as shown, but doing so will reduce the total run-time for each pump by approximately one-half.

# Two Battery Backups -One Pump

In order to double the run-time of one 24V pump, connect it to two Battery Backups using the provided Y cable as illustrated.



文件大小: 120x95mm 工艺: 铜版纸, 包心折。

注: 红色虚线部分为说明书外轮廓大小, 不用印刷。