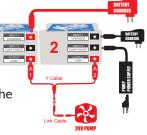

# Two Pumps -One Battery Backup

You may run two 24V DC pumps off one Battery Backup using the provided cables as shown, but doing so will reduce the total run-time for each pump by approximately one-half.

# Two Battery Backups -One Pump

In order to double the run-time of one 24V pump, connect it to two Battery Backups using the provided Y cable as illustrated.

文件大小: 120x95mm 工艺: 铜版纸, 包心折。

注: 红色虚线部分为说明书外轮廓大小, 不用印刷。