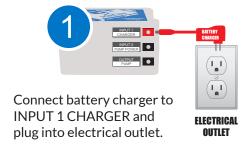

**SPECIFICATIONS**

DC Charger: Input: 100V to 240V 50/60Hz | Output: 27V 600MA Main Unit DC: Output: 24V x 2.5A max | Input: 27V 1A max

Fuse: 250V 10A 5x20mm fast blow

Size and weight: 5.75in x 5in x 3.125in (WxLxH), 3.85lbs

#### **OPERATION & MAINTENANCE**

The battery backup should be maintained around 70° F to keep it in optimal condition. The life of the battery will also depend on the number of discharges that the unit has been cycled through. Every time the unit is cycled, the life of the battery and its capacity is reduced.

\* Actual hours may vary due to operating conditions, pump draw and battery cycle times

# **BASIC SETUP**

### 1 PUMP - 1 BATTERY BACKUP

Run one 24V DC pump off one IceCap Battery Backup for continuous operation up to 35 hours after the loss of power.\*



# **Need help...Visit** coralvue.com/support





# **SETUP SCENARIOS**

# Link Cable 200 PINE Y Cable 200 PINE Y Cable 200 PINE Y Cable

# Two Pumps -One Battery Backup

You may run two 24V DC pumps off one Battery Backup using the provided cables as shown, but doing so will reduce the total run-time for each pump by approximately one-half.

# Two Battery Backups -One Pump

In order to double the run-time of one 24V pump, connect it to two Battery Backups using the provided Y cable as illustrated.



文件大小: 120x95mm 工艺: 铜版纸, 包心折。

注: 红色虚线部分为说明书外轮廓大小, 不用印刷。